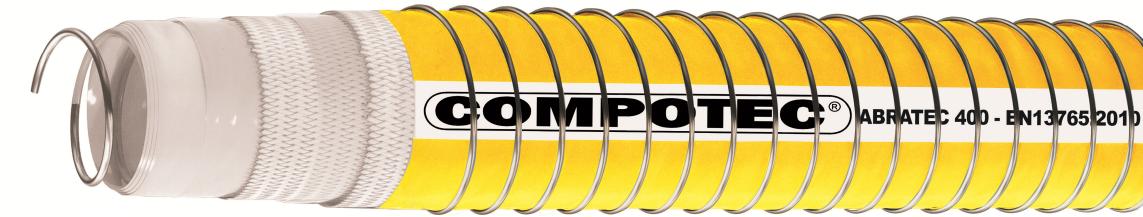

## **ABRATEC**

COMPOTEC® ABRATEC 400 is a multi-layer thermoplastic hose designed around several POLYURETHANE liners, supported by a special abrasion resistant Martensitic High Chrome Stainless Steel inner wire, with a weather-proof and abrasion resistant outer cover made of Polymeric coated Polyester fabric. Outer cover is also available in **ELASTOTHANE<sup>®</sup>**, a special PU coated fabric; its UV, Ozone, Sunlight and weathering resistance, offers superior temperature and abrasion characteristics.

All the different layers are wrapped together and tensioned between internal and external wire spirals.

Specifically designed as a universal hose for suction and discharge of a wide variety of abrasive products, both liquid, as industrial sludges, or solids, as powders, cereals, plastic granules, chips, sugar, flour under suction or pressure

COMPOTEC® ABRATEC 400 hoses are used in such applications as transfer for rail and road tanker loading and unloading, storage tanks, silos and in-plant use. Extremely flexible, easy to handle and bend.